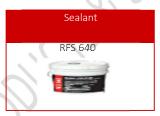

#### Curtain Wall (Façade Application):

- Fischer fire rated construction joint sealant RFS 640 is a spray grade one part water based, fire rated sealant which has been design to provide smoke and fire protection on construction joints & service penetrations in both vertical and horizontal applications.
- Fischer RFS 640 is Asbestos, Solvent and hazardous ingredients free, it exhibits excellent slump characteristics, is easy to apply and cures to a flexible elastomeric seal. It is suitable for internal applications and for conditions where dynamic movement may occur.
- Tested in accordance with ASTM E 814 (UL1479), ASTM E 1966 (UL 2079), ASTM E 2307, ASTM E 84 (UL723) the Fischer RFS can provide up to 3 hours fire rating.