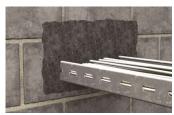

## Fire Fighting:

- Fire collars sealing a wide range of combustible pipes passing through fire rated walls and floors.
- FiWS intumescent wraps for sealing flammable pipes passing through fire rated walls and floors