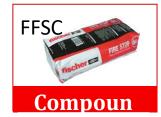

#### HVAC:

- **Fischer** FFSC is a specially formulated gypsum-based compound, which when mixed with water can be trowelled or poured around service penetrations in either vertical or horizontal applications. Firestop compound is structural fire resistance seal for floor and walls. It can be used to seal large opening of HVAC duct and Chilled water piping. FFSC can provide up to 4 hours integrity and insulation.
- Fischer Coated Panel System FCPS is a rock fibre core coated with ablative sealant FPC Fischer Panel Coating. FCPS is designed to provide effective and efficient firestopping seals in both vertical and horizontal applications. FCPS also helps to maintain the sound reduction index of a structure.