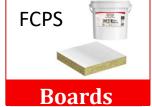

#### HVAC:

- **Fischer** FFSC is a specially formulated gypsum-based compound, which when mixed with water can be trowelled or poured around service penetrations in either vertical or horizontal applications. Firestop compound is structural fire resistance seal for floor and walls. It can be used to seal large opening of HVAC duct and Chilled water piping. FFSC can provide up to 4 hours integrity and insulation.
- Fischer Coated Panel System FCPS is a rock fibre core coated with ablative sealant FPC Fischer Panel Coating. FCPS is designed to provide effective and efficient firestopping seals in both vertical and horizontal applications. FCPS also helps to maintain the sound reduction index of a structure.