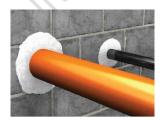

## Fire Fighting:

- Fire collars sealing a wide range of combustible pipes passing through fire rated walls and floors.
- FiWS intumescent wraps for sealing flammable pipes passing through fire rated walls and floors