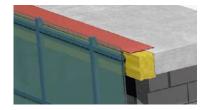

#### Curtain Wall (Façade Application):

- Fischer fire rated construction joint sealant RFS 640 is a spray grade one part water based, fire rated sealant which has been design to provide smoke and fire protection on construction joints & service penetrations in both vertical and horizontal applications.
- Fischer RFS 640 is Asbestos, Solvent and hazardous ingredients free, it exhibits excellent slump characteristics, is easy to apply and cures to a flexible elastomeric seal. It is suitable for internal applications and for conditions where dynamic movement may occur.
- Tested in accordance with ASTM E 814 (UL1479), ASTM E 1966 (UL 2079), ASTM E 2307, ASTM E 84 (UL723) the Fischer RFS can provide up to 3 hours fire rating.