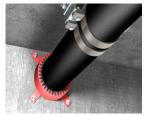

## Fire Fighting:

- Fire collars sealing a wide range of combustible pipes passing through fire rated walls and floors.
- FiWS intumescent wraps for sealing flammable pipes passing through fire rated walls and floors