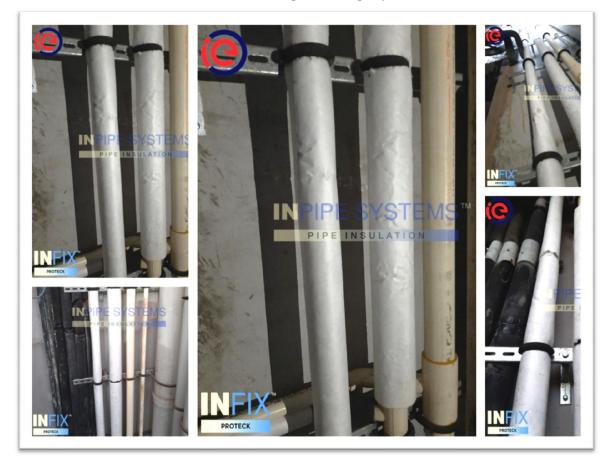

## "INFIX<sup>™</sup> PROTECK"

#### PROTECTION OVER NITRILE RUBBER

- ▲ Description of Material: INFIX<sup>TM</sup> PROTECK is High Density Polyethylene Fibre Cloth Bonded with Moisture Control Metal Foil films attached with High Strength Self Adhesive. It is generally used to secure and protect insulation of pipe, duct or any surface.
- This product can be used for exposed refrigerant piping / Variable Refrigerant Flow (VRF) covering & can also be used for insulation applications like shaft, corridor, critical areas, and clean room applications where protecting insulation from adjoining lines is very important. It also increases shelf life of the overall system.
- **Grade:** Ultraviolet Protection with Water Repellent Property.